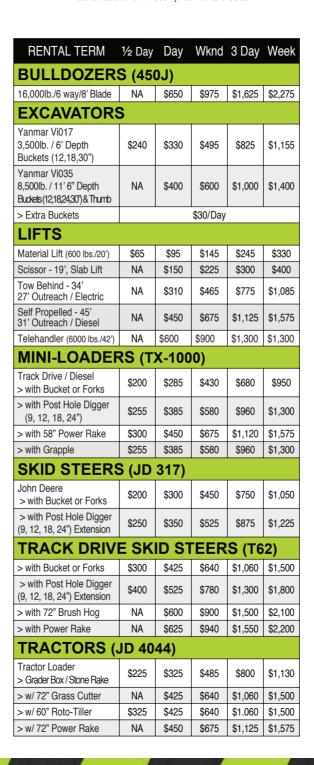

4 RATES**

\* Prices are subject to change without notice at the discretion of Tri-County Tool Rental & Sales

#### **ARCADE**

#### **EAST AURORA**

16 Steele Avenue Arcade, NY 14009 T (585) 492-3191 F (585) 492-3119 mike@tri-countvtoolrental.com

550 Olean Road East Aurora, NY 14052 T (716) 655-2375 F (716) 655-2740

tim@tri-countytoolrental.com

# **RENTAL TERMS**

# 1/2 Day

( 4 Hours Max Run Time ) Mon-Fri 5 Hours during store hours or 3pm - 8am following morning

# Dav

(8 Hour Max Run Time) 24 Hours Mon-Fri or 1pm Sat - 8am Mon

### Weekend

( 12 Hour Max Run Time )

7am Sat - 8am Mon

# 3 Day

( 24 Hour Max Run Time ) 72 Hours

#### Week

( 40 Hour Max Run Time )

7 Days

## Month\*

( 160 Hour Max Run Time )

28 Days \* Monthly rates available Nov, Dec, Jan, Feb, March













| RENTAL TERM                                                                                                                                                                             | ½ Day                                                   | Day                                                                 | Wknd                                                                | 3 Day                                                                | Week                                                                 |
|-----------------------------------------------------------------------------------------------------------------------------------------------------------------------------------------|---------------------------------------------------------|-------------------------